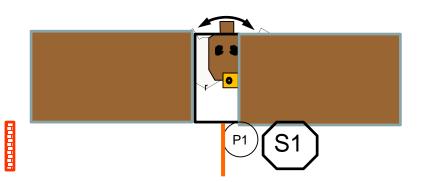

| Through the | Mark      | 2-22-2020 |
|-------------|-----------|-----------|
| Tubes       | Stavrakis |           |

| Scenario             | The neighborhood thugs start harassing you again and when you threaten to call the police they start shooting your house. Time to teach them a lesson. |
|----------------------|--------------------------------------------------------------------------------------------------------------------------------------------------------|
| Scoring              | Vickers                                                                                                                                                |
| Concealment          | Mandatory                                                                                                                                              |
| Starting<br>Position | S1 Facing wall. Gun loaded to division capacity.                                                                                                       |
| Description          | At the signal open door and engage targets from doorway. All paper gets 2 shots each. Steel must fall.                                                 |
| Scored shots         | 16                                                                                                                                                     |
| Targets              | 6 x plain, 4 x NT, 1 x head                                                                                                                            |
| Props                | Door, Swinger, Tee Shirt, falling man, up and down, large steel challenge plate                                                                        |
| Setup notes          |                                                                                                                                                        |
| SO Notes             |                                                                                                                                                        |
|                      | BAY X                                                                                                                                                  |