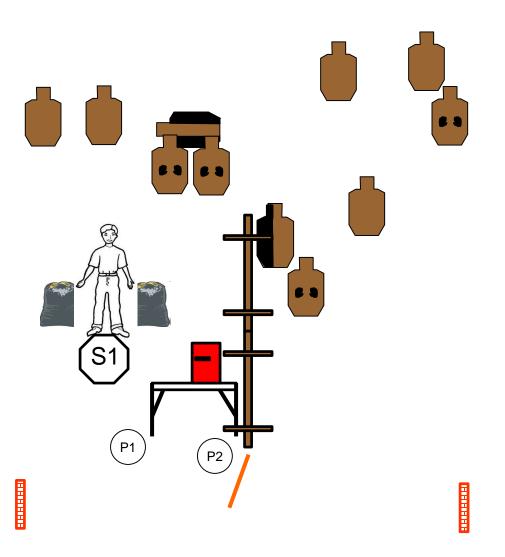

| Scenario             | It's late at night and you're taking the trash out to the street when some bad guys try to ambush you. Your gun is in the garage and you have to get back inside to retrieve it. |
|----------------------|----------------------------------------------------------------------------------------------------------------------------------------------------------------------------------|
| Scoring              | Vickers                                                                                                                                                                          |
| Concealment          | Mandatory                                                                                                                                                                        |
| Starting<br>Position | S1 Facing targets, holding trash bag in each hand. Gun loaded to division capacity inside box. PCC on table muzzle pointed to the right.                                         |
| Description          | At the signal, drop the bags and retreat to the table to retrieve gun and engage targets.  Proceed to P2 and engage remaining targets.  All paper gets 2 shots each.             |
| Scored shots         | 14                                                                                                                                                                               |
| Targets              | 5 x plain, 4 x NT, 1 x skunk, 1 x LHC                                                                                                                                            |
| Props                | 2 x trash bags, red box                                                                                                                                                          |
| Setup notes          |                                                                                                                                                                                  |
| SO Notes             |                                                                                                                                                                                  |
|                      | BAY E                                                                                                                                                                            |