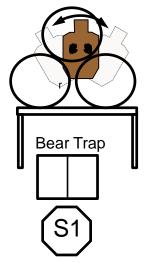

| Taking out the | Mark Stavrakis | 2-22-2020 |
|----------------|----------------|-----------|
| trash          |                |           |

Drop Turner

| Scenario             | Everything is shot through the tubes                                                                                                                                              |
|----------------------|-----------------------------------------------------------------------------------------------------------------------------------------------------------------------------------|
| Scoring              | Vickers                                                                                                                                                                           |
| Concealment          | Mandatory                                                                                                                                                                         |
| Starting<br>Position | S1 Facing up range<br>Gun loaded to division capacity.                                                                                                                            |
| Description          | At the signal, turn and step on bear trap. Then engage remaining targets through tubes of your choice.  All paper gets 2 shots each. Steel must fall. Plates must fall off stand. |
| Scored shots         | 18                                                                                                                                                                                |
| Targets              | 5 x plain, 3 x NT, 2 x center only                                                                                                                                                |
| Props                | 2 x popper, 2 x 6" steel                                                                                                                                                          |
| Setup notes          |                                                                                                                                                                                   |
| SO Notes             |                                                                                                                                                                                   |
|                      | BAY F                                                                                                                                                                             |