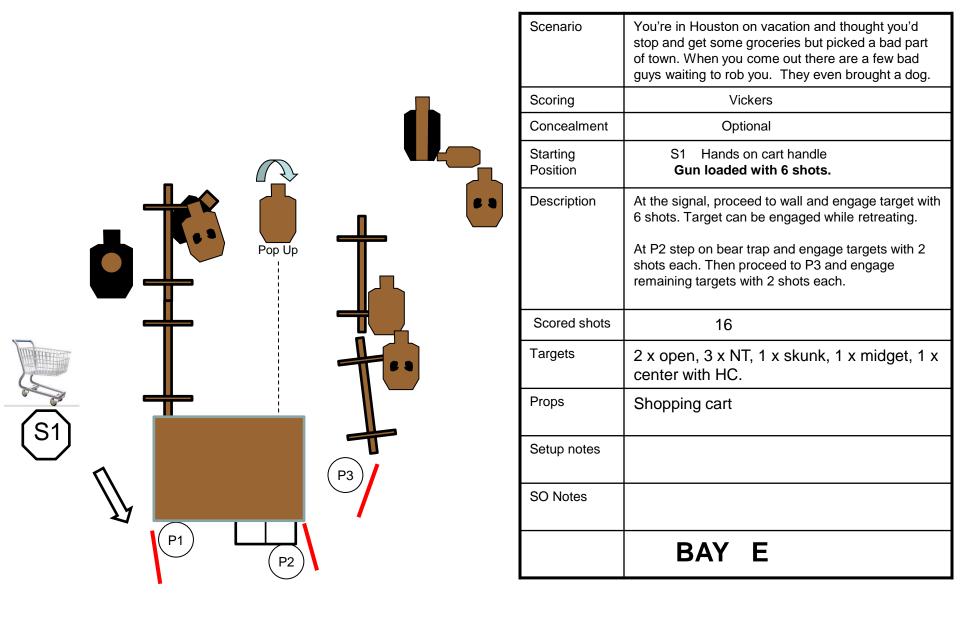

| Sunnyside   | Mark      | 7-2021 |
|-------------|-----------|--------|
| Supermarket | Stavrakis |        |

|    |    |     | Scenario             | You're withdrawing some cash from an ATM and get approached by some bad guys and their dog. They                                                          |
|----|----|-----|----------------------|-----------------------------------------------------------------------------------------------------------------------------------------------------------|
|    | Ъ  |     | Scoring              | want your money.<br>Vickers                                                                                                                               |
|    |    |     | Concealment          | Optional                                                                                                                                                  |
|    |    |     | Starting<br>Position | S1<br>Gun loaded with 3 rounds only<br>Spare ammo on belt.                                                                                                |
|    |    |     | Description          | At the signal, step out from the ATM and engage T1 with 2 shots to the body and 1 to the head.<br>Proceed to P2 and engage all targets with 2 shots each. |
|    |    |     | Scored shots         | 13                                                                                                                                                        |
|    |    |     | Targets              | 3 x plain, 4 x NT, 1 x Head, 1 x center/head, 1 x midget                                                                                                  |
|    |    |     | Props                | АТМ                                                                                                                                                       |
|    |    | • • | Setup notes          |                                                                                                                                                           |
|    |    |     | SO Notes             |                                                                                                                                                           |
| T1 |    |     |                      | BAY F                                                                                                                                                     |
|    | P2 |     |                      |                                                                                                                                                           |