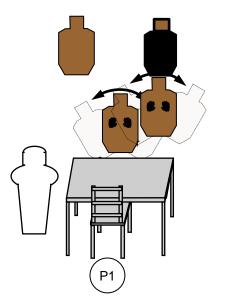

| Take out the trash | Mark Stavrakis |
|--------------------|----------------|
|                    |                |

|                      | BAY D                                                                                                                                                                                                        |  |  |
|----------------------|--------------------------------------------------------------------------------------------------------------------------------------------------------------------------------------------------------------|--|--|
| SO Notes             |                                                                                                                                                                                                              |  |  |
| Setup notes          |                                                                                                                                                                                                              |  |  |
| Props                |                                                                                                                                                                                                              |  |  |
| Targets              |                                                                                                                                                                                                              |  |  |
| Scored shots         | 15                                                                                                                                                                                                           |  |  |
| Description          | At the signal using BOTH hands, push the popper<br>down. Then draw and engage each target in tactical<br>priority with 2 shots each <u>WHILE SEATED</u> . Steel<br>must fall.<br>there are 3 rows of targets |  |  |
| Starting<br>Position | P1 Hands on table, palms down.<br>Gun loaded to division capacity.                                                                                                                                           |  |  |
| Concealment          | Optional                                                                                                                                                                                                     |  |  |
| Scoring              | Vickers                                                                                                                                                                                                      |  |  |
| Scenario             | hario You and a friend are eating at the food court in the mall when a gang war breaks out and you have to push your friend down and defend yourself.                                                        |  |  |