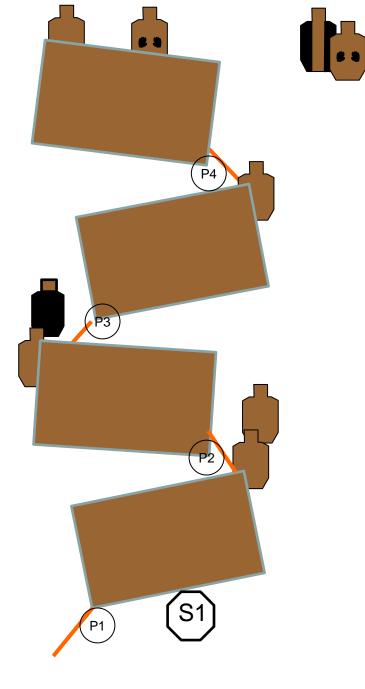

| Sunnyside   | Mark      | 7-2021 |
|-------------|-----------|--------|
| Supermarket | Stavrakis |        |

|    |    |     | Scenario             | You're withdrawing some cash from an ATM and get approached by some bad guys and their dog. They                                                          |
|----|----|-----|----------------------|-----------------------------------------------------------------------------------------------------------------------------------------------------------|
|    | Ъ  |     | Scoring              | want your money.<br>Vickers                                                                                                                               |
|    |    |     | Concealment          | Optional                                                                                                                                                  |
|    |    |     | Starting<br>Position | S1<br>Gun loaded with 3 rounds only<br>Spare ammo on belt.                                                                                                |
|    |    |     | Description          | At the signal, step out from the ATM and engage T1 with 2 shots to the body and 1 to the head.<br>Proceed to P2 and engage all targets with 2 shots each. |
|    |    |     | Scored shots         | 13                                                                                                                                                        |
|    |    |     | Targets              | 3 x plain, 4 x NT, 1 x Head, 1 x center/head, 1 x midget                                                                                                  |
|    |    |     | Props                | АТМ                                                                                                                                                       |
|    |    | • • | Setup notes          |                                                                                                                                                           |
|    |    |     | SO Notes             |                                                                                                                                                           |
| T1 |    |     |                      | BAY F                                                                                                                                                     |
|    | P2 |     |                      |                                                                                                                                                           |